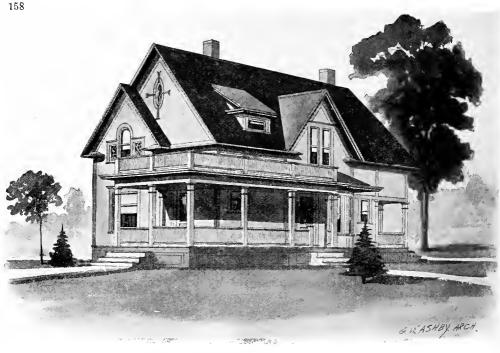

Size: Width, 35 feet; length, 31 feet, exclusive of porches

Blue prints consist of cellar and foundation plan; roof plan; first and second floor plans; front, rear, two side elevations; wall sections and all necessary interior details. Specifications consist of about twenty pages of typewritten matter.

Full and complete working plans and specifications of this house will be furnished for \$5.00. Cost of this house is from about \$2,500.00 to about \$2,800.00, according to the locality in which it is built.